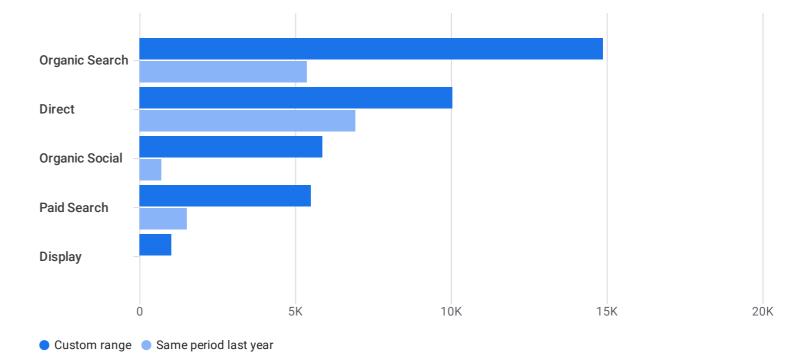

## Users by Session default channel group

Organic Search 
Direct 
Paid Search 
Organic Social 
Referral

| Q Search                        |   |                                                 |                                                 |                                                |                                        |                                           |                                     |                                               |                                                   | Rows per page: 10 -                               | 1-10 of 10                  |
|---------------------------------|---|-------------------------------------------------|-------------------------------------------------|------------------------------------------------|----------------------------------------|-------------------------------------------|-------------------------------------|-----------------------------------------------|---------------------------------------------------|---------------------------------------------------|-----------------------------|
| Session default channel group 🔹 | + | ↓ Users                                         | Sessions                                        | Engaged<br>sessions                            | Average engagement<br>time per session | Engaged<br>sessions per<br>user           | Events per<br>session               | Engagement<br>rate                            | Event count<br>All events 👻                       | Conversions<br>All events 💌                       | Total<br>revenue            |
|                                 |   | <b>38,242</b><br>vs. 15,036<br><b>†</b> 154.34% | <b>48,491</b><br>vs. 19,972<br><b>†</b> 142.79% | <b>24,233</b><br>vs. 8,732<br><b>†</b> 177.52% | 46s<br>vs. 45.08<br>↑ 2.88%            | <b>0.63</b><br>vs. 0.58<br><b>†</b> 9.12% | <b>5.64</b><br>vs. 5.84<br>↓ -3.36% | <b>49.97%</b><br>vs. 43.72%<br><b>†</b> 14.3% | <b>273,568</b><br>vs. 116,596<br><b>†</b> 134.63% | <b>1,116.00</b><br>vs. 141.00<br><b>†</b> 691.49% | <b>\$0.00</b><br>vs. \$0.00 |
| 1 Organic Search                |   |                                                 |                                                 |                                                |                                        |                                           |                                     |                                               |                                                   |                                                   |                             |
| Jan 1 - Dec 31, 2023            |   | 14,867                                          | 19,611                                          | 12,831                                         | 58s                                    | 0.86                                      | 6.40                                | 65.43%                                        | 125,580                                           | 605.00                                            | \$0.00                      |
| Jan 1 - Dec 31, 2022            |   | 5,376                                           | 7,690                                           | 5,119                                          | 1m 09s                                 | 0.95                                      | 7.15                                | 66.57%                                        | 54,996                                            | 95.00                                             | \$0.00                      |
| % change                        |   | 176.54%                                         | 155.02%                                         | 150.65%                                        | -16.4%                                 | -9.36%                                    | -10.46%                             | -1.71%                                        | 128.34%                                           | 536.84%                                           | 0%                          |
| 2 Direct                        |   |                                                 |                                                 |                                                |                                        |                                           |                                     |                                               |                                                   |                                                   |                             |
| Jan 1 - Dec 31, 2023            |   | 10,041                                          | 12,139                                          | 4,514                                          | 28s                                    | 0.45                                      | 4.81                                | 37.19%                                        | 58,346                                            | 182.00                                            | \$0.00                      |
| Jan 1 - Dec 31, 2022            |   | 6,933                                           | 8,090                                           | 1,735                                          | 20s                                    | 0.25                                      | 4.66                                | 21.45%                                        | 37,664                                            | 27.00                                             | \$0.00                      |
| % change                        |   | 44.83%                                          | 50.05%                                          | 160.17%                                        | 38.11%                                 | 79.64%                                    | 3.24%                               | 73.39%                                        | 54.91%                                            | 574.07%                                           | 0%                          |
| 3 Organic Social                |   |                                                 |                                                 |                                                |                                        |                                           |                                     |                                               |                                                   |                                                   |                             |

|    | Jan 1 - Dec 31, 2023 | 5,864   | 6,247   | 1,501   | 15s       | 0.26    | 3.68    | 24.03%  | 22,960  | 16.00     | \$0.00 |
|----|----------------------|---------|---------|---------|-----------|---------|---------|---------|---------|-----------|--------|
|    | Jan 1 - Dec 31, 2022 | 697     | 778     | 276     | 22s       | 0.40    | 4.66    | 35.48%  | 3,626   | 2.00      | \$0.00 |
|    | % change             | 741.32% | 702.96% | 443.84% | -31.18%   | -35.36% | -21.14% | -32.27% | 533.2%  | 700%      | 0%     |
| 4  | Paid Search          |         |         |         |           |         |         |         |         |           |        |
|    | Jan 1 - Dec 31, 2023 | 5,499   | 6,954   | 4,210   | 1m 01s    | 0.77    | 6.24    | 60.54%  | 43,419  | 261.00    | \$0.00 |
|    | Jan 1 - Dec 31, 2022 | 1,513   | 2,050   | 1,211   | 1m 02s    | 0.80    | 6.70    | 59.07%  | 13,728  | 16.00     | \$0.00 |
|    | % change             | 263.45% | 239.22% | 247.65% | -2.68%    | -4.35%  | -6.76%  | 2.48%   | 216.28% | 1,531.25% | 0%     |
| 5  | Display              |         |         |         |           |         |         |         |         |           |        |
|    | Jan 1 - Dec 31, 2023 | 1,023   | 1,277   | 289     | 8s        | 0.28    | 3.46    | 22.63%  | 4,421   | 8.00      | \$0.00 |
|    | Jan 1 - Dec 31, 2022 | 0       | 0       | 0       | Os        | 0.00    | 0.00    | 0%      | 0       | 0.00      | \$0.00 |
|    | % change             | 0%      | 0%      | 0%      | 0%        | 0%      | 0%      | 0%      | 0%      | 0%        | 0%     |
| 6  | Referral             |         |         |         |           |         |         |         |         |           |        |
|    | Jan 1 - Dec 31, 2023 | 679     | 1,202   | 590     | 33s       | 0.87    | 5.32    | 49.08%  | 6,399   | 39.00     | \$0.00 |
|    | Jan 1 - Dec 31, 2022 | 296     | 471     | 273     | 44s       | 0.92    | 6.25    | 57.96%  | 2,943   | 1.00      | \$0.00 |
|    | % change             | 129.39% | 155.2%  | 116.12% | -23.4%    | -5.79%  | -14.8%  | -15.32% | 117.43% | 3,800%    | 0%     |
| 7  | Unassigned           |         |         |         |           |         |         |         |         |           |        |
|    | Jan 1 - Dec 31, 2023 | 469     | 175     | 1       | 16m 20s   | <0.01   | 61.15   | 0.57%   | 10,702  | 5.00      | \$0.00 |
|    | Jan 1 - Dec 31, 2022 | 383     | 484     | 42      | 58s       | 0.11    | 6.42    | 8.68%   | 3,108   | 0.00      | \$0.00 |
|    | % change             | 22.45%  | -63.84% | -97.62% | 1,580.47% | -98.06% | 852.34% | -93.41% | 244.34% | 0%        | 0%     |
| 8  | Email                |         |         |         |           |         |         |         |         |           |        |
|    | Jan 1 - Dec 31, 2023 | 165     | 266     | 148     | 1m 11s    | 0.90    | 5.97    | 55.64%  | 1,588   | 0.00      | \$0.00 |
|    | Jan 1 - Dec 31, 2022 | 72      | 106     | 42      | 32s       | 0.58    | 3.59    | 39.62%  | 381     | 0.00      | \$0.00 |
|    | % change             | 129.17% | 150.94% | 252.38% | 121.84%   | 53.77%  | 66.09%  | 40.42%  | 316.8%  | 0%        | 0%     |
| 9  | Paid Other           |         |         |         |           |         |         |         |         |           |        |
|    | Jan 1 - Dec 31, 2023 | 51      | 51      | 0       | Os        | 0.00    | 3.00    | 0%      | 153     | 0.00      | \$0.00 |
|    | Jan 1 - Dec 31, 2022 | 46      | 46      | 3       | 1s        | 0.07    | 3.17    | 6.52%   | 146     | 0.00      | \$0.00 |
|    | % change             | 10.87%  | 10.87%  | -100%   | -100%     | -100%   | -5.48%  | -100%   | 4.79%   | 0%        | 0%     |
| 10 | Organic Shopping     |         |         |         |           |         |         |         |         |           |        |
|    | Jan 1 - Dec 31, 2023 | 0       | 0       | 0       | Os        | 0.00    | 0.00    | 0%      | 0       | 0.00      | \$0.00 |
|    | Jan 1 - Dec 31, 2022 | 1       | 1       | 0       | 1s        | 0.00    | 4.00    | 0%      | 4       | 0.00      | \$0.00 |
|    | % change             | -100%   | -100%   | 0%      | -100%     | 0%      | -100%   | 0%      | -100%   | 0%        | 0%     |