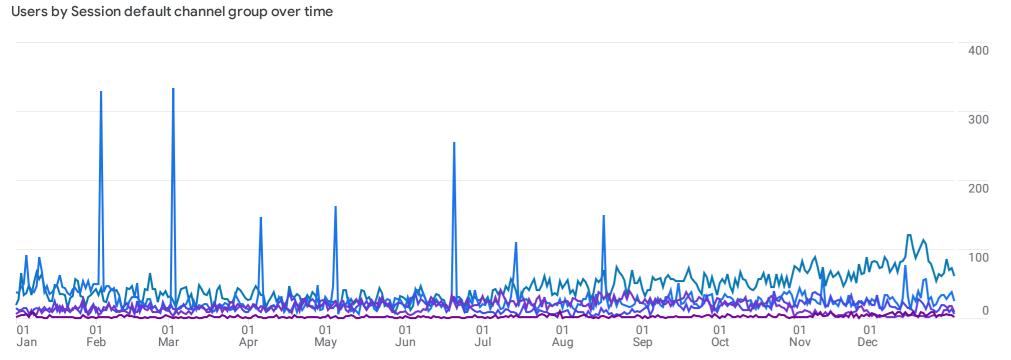

## Users by Session default channel group

Organic Search 
Direct 
Paid Search 
Organic Social 
Referral

| Q Search                        |   |                                                 |                                                 |                                                |                                        |                                           |                                     |                                               |                                                   | Rows per page: 10 -                               | 1-10 of 10                  |
|---------------------------------|---|-------------------------------------------------|-------------------------------------------------|------------------------------------------------|----------------------------------------|-------------------------------------------|-------------------------------------|-----------------------------------------------|---------------------------------------------------|---------------------------------------------------|-----------------------------|
| Session default channel group 🔹 | + | ↓ Users                                         | Sessions                                        | Engaged<br>sessions                            | Average engagement<br>time per session | Engaged<br>sessions per<br>user           | Events per<br>session               | Engagement<br>rate                            | Event count<br>All events 👻                       | Conversions<br>All events 💌                       | Total<br>revenue            |
|                                 |   | <b>38,242</b><br>vs. 15,036<br><b>†</b> 154.34% | <b>48,491</b><br>vs. 19,972<br><b>†</b> 142.79% | <b>24,233</b><br>vs. 8,732<br><b>†</b> 177.52% | 46s<br>vs. 45.08<br>↑ 2.88%            | <b>0.63</b><br>vs. 0.58<br><b>†</b> 9.12% | <b>5.64</b><br>vs. 5.84<br>↓ -3.36% | <b>49.97%</b><br>vs. 43.72%<br><b>†</b> 14.3% | <b>273,568</b><br>vs. 116,596<br><b>†</b> 134.63% | <b>1,116.00</b><br>vs. 141.00<br><b>†</b> 691.49% | <b>\$0.00</b><br>vs. \$0.00 |
| 1 Organic Search                |   |                                                 |                                                 |                                                |                                        |                                           |                                     |                                               |                                                   |                                                   |                             |
| Jan 1 - Dec 31, 2023            |   | 14,867                                          | 19,611                                          | 12,831                                         | 58s                                    | 0.86                                      | 6.40                                | 65.43%                                        | 125,580                                           | 605.00                                            | \$0.00                      |
| Jan 1 - Dec 31, 2022            |   | 5,376                                           | 7,690                                           | 5,119                                          | 1m 09s                                 | 0.95                                      | 7.15                                | 66.57%                                        | 54,996                                            | 95.00                                             | \$0.00                      |
| % change                        |   | 176.54%                                         | 155.02%                                         | 150.65%                                        | -16.4%                                 | -9.36%                                    | -10.46%                             | -1.71%                                        | 128.34%                                           | 536.84%                                           | 0%                          |
| 2 Direct                        |   |                                                 |                                                 |                                                |                                        |                                           |                                     |                                               |                                                   |                                                   |                             |
| Jan 1 - Dec 31, 2023            |   | 10,041                                          | 12,139                                          | 4,514                                          | 28s                                    | 0.45                                      | 4.81                                | 37.19%                                        | 58,346                                            | 182.00                                            | \$0.00                      |
| Jan 1 - Dec 31, 2022            |   | 6,933                                           | 8,090                                           | 1,735                                          | 20s                                    | 0.25                                      | 4.66                                | 21.45%                                        | 37,664                                            | 27.00                                             | \$0.00                      |
| % change                        |   | 44.83%                                          | 50.05%                                          | 160.17%                                        | 38.11%                                 | 79.64%                                    | 3.24%                               | 73.39%                                        | 54.91%                                            | 574.07%                                           | 0%                          |
| 3 Organic Social                |   |                                                 |                                                 |                                                |                                        |                                           |                                     |                                               |                                                   |                                                   |                             |