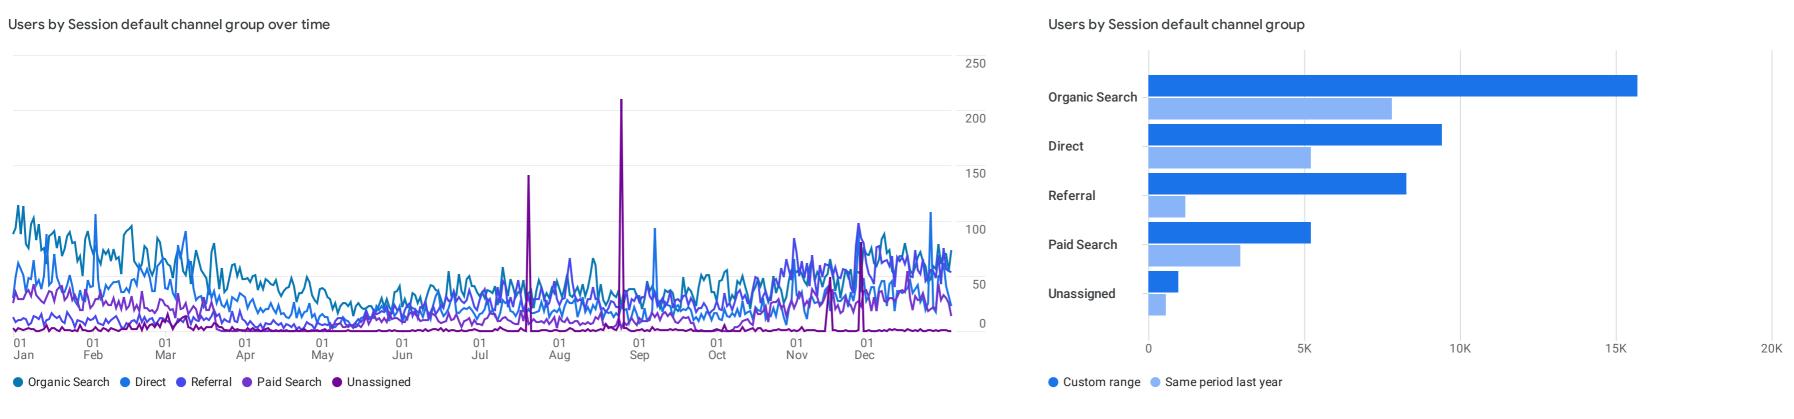

## Traffic acquisition: Session default channel group 🛕 🔻

|                                                          |                                          |                                                 |                                                 |                                     | Custo                                      | m range 🌘 Same perio         | u last year                            |                                            |                                            |                             |
|----------------------------------------------------------|------------------------------------------|-------------------------------------------------|-------------------------------------------------|-------------------------------------|--------------------------------------------|------------------------------|----------------------------------------|--------------------------------------------|--------------------------------------------|-----------------------------|
|                                                          |                                          |                                                 |                                                 |                                     |                                            |                              |                                        |                                            |                                            |                             |
| Search                                                   |                                          |                                                 |                                                 |                                     |                                            |                              |                                        |                                            | Rows per page: 10                          | 1-8 €                       |
| Session default channel group ▼ +  \$\\$\$ show all rows | ↓ Users                                  | Sessions                                        | Engaged<br>sessions                             | Average engagement time per session | Engaged<br>sessions per<br>user            | Events per<br>session        | Engagement<br>rate                     | Event count All events ▼                   | Conversions All events ▼                   | Tot<br>revenu               |
|                                                          | <b>39,594</b><br>vs. 18,504<br>† 113.98% | <b>57,035</b><br>vs. 26,545<br><b>†</b> 114.86% | <b>35,591</b><br>vs. 15,095<br><b>↑</b> 135.78% | 1m 01s<br>vs. 60.57<br>↑ 2.08%      | <b>0.90</b><br>vs. 0.82<br><b>↑</b> 10.19% | 6.60<br>vs. 5.13<br>↑ 28.73% | <b>62.4%</b> vs. 56.87% <b>1</b> 9.74% | <b>376,636</b><br>vs. 136,175<br>↑ 176.58% | <b>1,211.00</b><br>vs. 159.00<br>↑ 661.64% | <b>\$184,688.0</b> vs. \$0. |
| Organic Search                                           | . 113.30%                                | 114.00%                                         | 1 100.70%                                       | . 2.55%                             | . 10.1370                                  | . 20.73%                     | . 5.74%                                | 1 170.00%                                  |                                            |                             |
| Jan 1 - Dec 31, 2023                                     | 15,686                                   | 20,995                                          | 14,491                                          | 59s                                 | 0.92                                       | 5.90                         | 69.02%                                 | 123,903                                    | 343.00                                     | \$54,071.                   |
| Jan 1 - Dec 31, 2022                                     | 7,815                                    | 10,807                                          | 7,593                                           | 1m 26s                              | 0.97                                       | 5.63                         | 70.26%                                 | 60,883                                     | 58.00                                      | \$0.                        |
| % change                                                 | 100.72%                                  | 94.27%                                          | 90.85%                                          | -31.15%                             | -4.92%                                     | 4.76%                        | -1.76%                                 | 103.51%                                    | 491.38%                                    |                             |
| Direct                                                   | 100.72.0                                 | 7 1127 10                                       | 70.00.0                                         |                                     |                                            |                              |                                        |                                            | 13110010                                   |                             |
| Jan 1 - Dec 31, 2023                                     | 9,414                                    | 11,888                                          | 5,190                                           | 33s                                 | 0.55                                       | 4.95                         | 43.66%                                 | 58,822                                     | 202.00                                     | \$20,747                    |
| Jan 1 - Dec 31, 2022                                     | 5,202                                    | 7,126                                           | 3,498                                           | 39s                                 | 0.67                                       | 4.88                         | 49.09%                                 | 34,756                                     | 45.00                                      | \$0                         |
| % change                                                 | 80.97%                                   | 66.83%                                          | 48.37%                                          | -13.21%                             | -18.01%                                    | 1.45%                        | -11.06%                                | 69.24%                                     | 348.89%                                    |                             |
| Referral                                                 | 00.37 %                                  | 00.00%                                          | 40.07 %                                         | 13.2170                             | 10.01%                                     | 1.45%                        | 11.00%                                 | 03.2470                                    | 340.07%                                    |                             |
| Jan 1 - Dec 31, 2023                                     | 8,269                                    | 12,158                                          | 9,000                                           | 1m 39s                              | 1.09                                       | 10.46                        | 74.03%                                 | 127,182                                    | 308.00                                     | \$81,155                    |
| Jan 1 - Dec 31, 2023                                     |                                          | 1,871                                           |                                                 | 52s                                 | 0.91                                       | 5.07                         |                                        |                                            | 12.00                                      |                             |
|                                                          | 1,174                                    |                                                 | 1,063                                           |                                     |                                            |                              | 56.81%                                 | 9,479                                      |                                            | \$0                         |
| % change                                                 | 604.34%                                  | 549.81%                                         | 746.66%                                         | 88.41%                              | 20.21%                                     | 106.48%                      | 30.29%                                 | 1,241.72%                                  | 2,466.67%                                  |                             |
| Paid Search                                              | 5.010                                    | 6.610                                           | 4.00.4                                          | 40                                  | 0.00                                       | 5.4                          | C 4 O 40;                              | 07.000                                     | 140.00                                     | 004.056                     |
| Jan 1 - Dec 31, 2023                                     | 5,212                                    | 6,612                                           | 4,294                                           | 48s                                 | 0.82                                       | 5.64                         | 64.94%                                 | 37,309                                     | 149.00                                     | \$24,856                    |
| Jan 1 - Dec 31, 2022                                     | 2,945                                    | 3,977                                           | 2,548                                           | 47s                                 | 0.87                                       | 5.03                         | 64.07%                                 | 20,008                                     | 32.00                                      | \$0                         |
| % change                                                 | 76.98%                                   | 66.26%                                          | 68.52%                                          | 2.39%                               | -4.78%                                     | 12.16%                       | 1.36%                                  | 86.47%                                     | 365.63%                                    |                             |
| Unassigned                                               |                                          |                                                 |                                                 |                                     |                                            |                              |                                        |                                            |                                            |                             |
| Jan 1 - Dec 31, 2023                                     | 956                                      | 504                                             | 1                                               | 9m 23s                              | <0.01                                      | 35.84                        | 0.2%                                   | 18,062                                     | 13.00                                      | \$635                       |
| Jan 1 - Dec 31, 2022                                     | 550                                      | 683                                             | 0                                               | 53s                                 | 0.00                                       | 4.42                         | 0%                                     | 3,022                                      | 9.00                                       | \$0                         |
| % change                                                 | 73.82%                                   | -26.21%                                         | 0%                                              | 956.73%                             | 0%                                         | 709.96%                      | 0%                                     | 497.68%                                    | 44.44%                                     |                             |
| Display                                                  |                                          |                                                 |                                                 |                                     |                                            |                              |                                        |                                            |                                            |                             |
| Jan 1 - Dec 31, 2023                                     | 922                                      | 1,053                                           | 387                                             | 12s                                 | 0.42                                       | 3.79                         | 36.75%                                 | 3,995                                      | 173.00                                     | \$0                         |
| Jan 1 - Dec 31, 2022                                     | 0                                        | 0                                               | 0                                               | 0s                                  | 0.00                                       | 0.00                         | 0%                                     | 0                                          | 0.00                                       | \$0                         |
| % change                                                 | 0%                                       | 0%                                              | 0%                                              | 0%                                  | 0%                                         | 0%                           | 0%                                     | 0%                                         | 0%                                         |                             |
| Organic Social                                           |                                          |                                                 |                                                 |                                     |                                            |                              |                                        |                                            |                                            |                             |
| Jan 1 - Dec 31, 2023                                     | 901                                      | 1,054                                           | 614                                             | 27s                                 | 0.68                                       | 5.06                         | 58.25%                                 | 5,332                                      | 12.00                                      | \$2,011                     |
| Jan 1 - Dec 31, 2022                                     | 587                                      | 647                                             | 328                                             | 26s                                 | 0.56                                       | 4.71                         | 50.7%                                  | 3,045                                      | 1.00                                       | \$0                         |
| % change                                                 | 53.49%                                   | 62.91%                                          | 87.2%                                           | 3.15%                               | 21.96%                                     | 7.49%                        | 14.91%                                 | 75.11%                                     | 1,100%                                     |                             |
| Email                                                    |                                          |                                                 |                                                 |                                     |                                            |                              |                                        |                                            |                                            |                             |
| Jan 1 - Dec 31, 2023                                     | 366                                      | 472                                             | 177                                             | 31s                                 | 0.48                                       | 4.30                         | 37.5%                                  | 2,031                                      | 11.00                                      | \$1,210                     |
| Jan 1 - Dec 31, 2022                                     | 863                                      | 1,170                                           | 649                                             | 43s                                 | 0.75                                       | 4.26                         | 55.47%                                 | 4,982                                      | 2.00                                       | \$0                         |