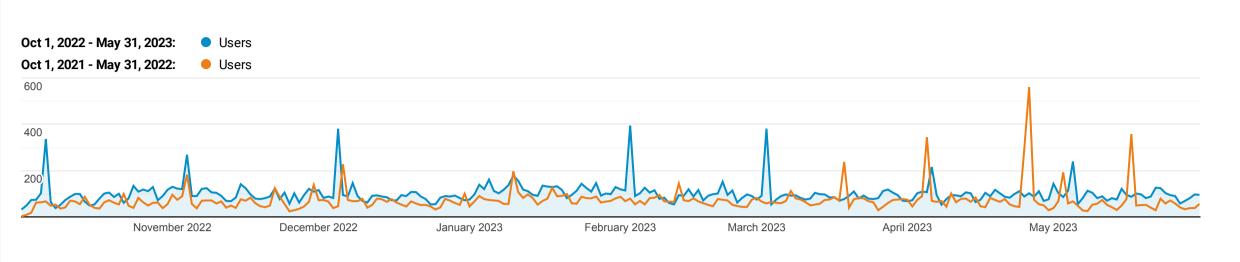

\$0.00

(0.00%)

\$0.00

(0.00%)

0.00%

Oct 1, 2022 - May 31, 2023

Compare to: Oct 1, 2021 - May 31, 2022

Acquisition

## **All Traffic**

**Analytics** 

All Users +0.00% Users

**Explorer** 

Summary

% Change

2. google / organic

% Change